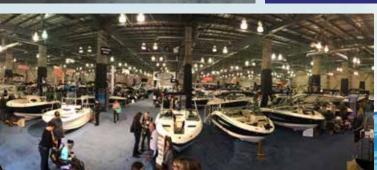

# THE LARGEST POWER BORT SHOW IN NORTHERN CALIFORNIA

The Sacramento Boat Show & Off-Road Exposition is the largest Power Boat Show in Northern California.

**This show has a strong attendee record.** Every year thousands of lifestyle enthusiasts come together to see what's new and shop for outdoor recreation products and services.

With over 300 thousand square feet of retail space - the show features more wakeboards, tournament ski boats, fishing boats, family runabout boats and personal watercraft than any other event in Northern California.

The show offers much more than just Power Boats. The Off-Road Exposition includes hundreds of ATV's, Motorcycles and much more. By successfully providing a market place where attendees can connect with hundreds of boating, Off-Road and Aquatics vendors, the show has earned a proven reputation with both Exhibitors and Attendees. With an average of 16,000 visitors in 2018 over its four-day run, the Sacramento Boat Show consistently sells out of vendor space and continues to draw thousands of lifestyle enthusiasts together to see what's new and shop for outdoor recreation products and services.