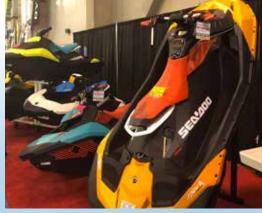

With over 300 thousand square feet of retail space - the show features more wakeboards, tournament ski boats, fishing boats, family runabout boats and personal watercraft than any other event in Northern California.