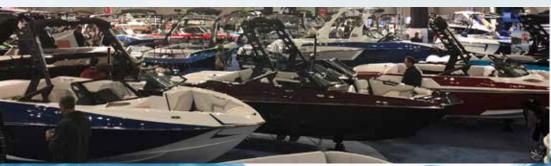

With over 300 thousand square feet of retail space - the show features more wakeboards, tournament ski boats, fishing boats, family runabout boats and personal watercraft than any other event in Northern California.