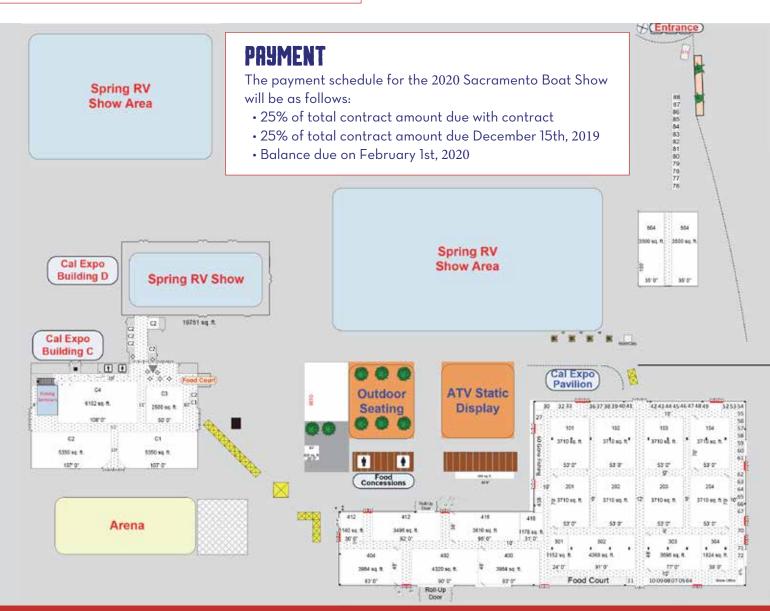

#### **SPACE**

The layout of the boat show, as always, offers a much bigger and more professional look as found in the bigger metropolitan areas around the country. Indoor space can accommodate boats up to 20' high and 20' wide.

| воотн                            |        |
|----------------------------------|--------|
| 10' x 10' in-line                | \$750  |
| 10' x 10' corner                 | \$850  |
| BULK SPACE<br>Inside bulk space  |        |
| 500 to 1,999 sq. ft per sq. ft   | \$5.00 |
| 2,000 and up - per sq. ft        | \$4.00 |
| Outside bulk space - per sq. ft. | \$3.00 |