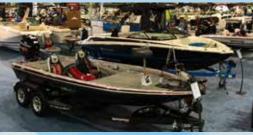

With over 300 thousand square feet of retail space - the show features more wakeboards, tournament ski boats, fishing boats, family runabout boats and personal watercraft than any other event in Northern California.