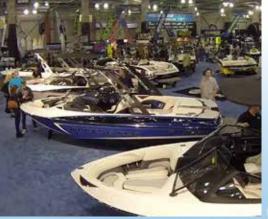

With over 300 thousand square feet of retail space - the show features more wakeboards, tournament ski boats, fishing boats, family runabout boats and personal watercraft than any other event in Northern California.